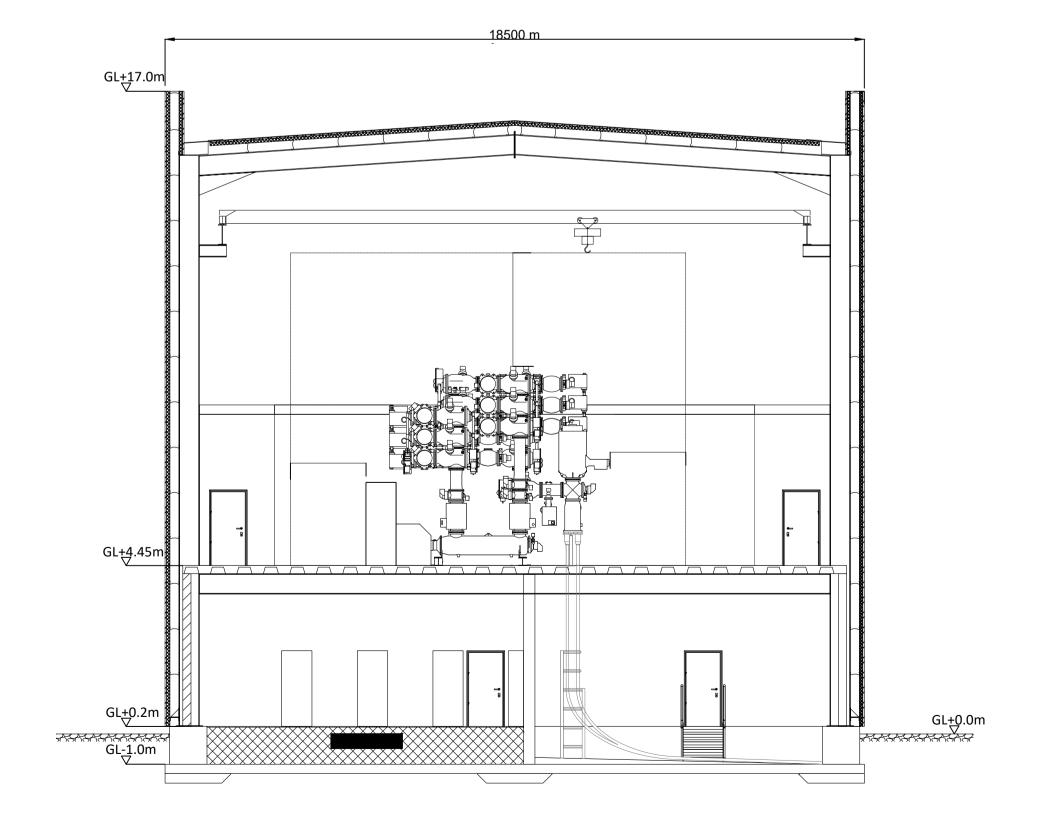

## GROUND FLOOR PLAN SCALE: 1:100

**ELEVATION - SECTION A-A** 

|      |                 |                                                                                                                                                                                                                                                                                                                                                        | EMENTS SHOWN ARE IN MM, U                                                                                                                                                                  | INLESS INDICATED   |                        |
|------|-----------------|--------------------------------------------------------------------------------------------------------------------------------------------------------------------------------------------------------------------------------------------------------------------------------------------------------------------------------------------------------|--------------------------------------------------------------------------------------------------------------------------------------------------------------------------------------------|--------------------|------------------------|
|      |                 |                                                                                                                                                                                                                                                                                                                                                        | G FOR PLANNING PURPOSES (                                                                                                                                                                  |                    | PLIES TO               |
|      |                 | <ul> <li>ALL GIS SUBSTATION BUILDINGS - 220 kV &amp; 400 kV</li> <li>3. BUILDING COLOURS WILL RANGE WITHIN A MUTED MID-DARK GRAY<br/>AND GREEN SPECTRUM. REFER TO EIAR VOL. II, APPENDIX 10A FOR<br/>DETAIL</li> <li>4. FINAL DETAIL OF BUILDING FINISHES TO BE AGREED WITH<br/>PLANNING AUTHORITY IN ADVANCE OF DEVELOPMENT<br/>COMMENCING</li> </ul> |                                                                                                                                                                                            |                    |                        |
|      |                 |                                                                                                                                                                                                                                                                                                                                                        |                                                                                                                                                                                            |                    |                        |
|      |                 |                                                                                                                                                                                                                                                                                                                                                        |                                                                                                                                                                                            |                    |                        |
|      | Î               | PURPOSE                                                                                                                                                                                                                                                                                                                                                | L SWITCHGEAR AND DETAIL S<br>ES ONLY. DIMENSIONS AND SF<br>D AT DETAILED DESIGN PHAS                                                                                                       | PECIFICATIONS TO E |                        |
| + +  | ε               |                                                                                                                                                                                                                                                                                                                                                        |                                                                                                                                                                                            |                    |                        |
|      | 6584,93 m       |                                                                                                                                                                                                                                                                                                                                                        |                                                                                                                                                                                            |                    |                        |
|      |                 |                                                                                                                                                                                                                                                                                                                                                        |                                                                                                                                                                                            |                    |                        |
|      |                 |                                                                                                                                                                                                                                                                                                                                                        |                                                                                                                                                                                            |                    |                        |
|      | 2000 m          |                                                                                                                                                                                                                                                                                                                                                        |                                                                                                                                                                                            |                    |                        |
|      |                 |                                                                                                                                                                                                                                                                                                                                                        |                                                                                                                                                                                            |                    |                        |
|      |                 |                                                                                                                                                                                                                                                                                                                                                        |                                                                                                                                                                                            |                    |                        |
|      | m<br>10330,06 m |                                                                                                                                                                                                                                                                                                                                                        |                                                                                                                                                                                            |                    |                        |
|      | 8030 m<br>1033  |                                                                                                                                                                                                                                                                                                                                                        |                                                                                                                                                                                            |                    |                        |
|      | ō               |                                                                                                                                                                                                                                                                                                                                                        |                                                                                                                                                                                            |                    |                        |
|      |                 |                                                                                                                                                                                                                                                                                                                                                        |                                                                                                                                                                                            |                    |                        |
|      |                 |                                                                                                                                                                                                                                                                                                                                                        |                                                                                                                                                                                            |                    |                        |
| ×××× |                 |                                                                                                                                                                                                                                                                                                                                                        |                                                                                                                                                                                            |                    |                        |
|      |                 |                                                                                                                                                                                                                                                                                                                                                        |                                                                                                                                                                                            |                    |                        |
|      |                 |                                                                                                                                                                                                                                                                                                                                                        |                                                                                                                                                                                            |                    |                        |
|      |                 |                                                                                                                                                                                                                                                                                                                                                        |                                                                                                                                                                                            |                    |                        |
|      |                 |                                                                                                                                                                                                                                                                                                                                                        |                                                                                                                                                                                            |                    |                        |
|      |                 | (**                                                                                                                                                                                                                                                                                                                                                    | **                                                                                                                                                                                         |                    | **                     |
|      |                 | **<br>**                                                                                                                                                                                                                                                                                                                                               | **<br>**                                                                                                                                                                                   |                    | **<br>**               |
|      |                 | **<br>00<br>Rev.                                                                                                                                                                                                                                                                                                                                       | **<br>ISSUED FOR PLA<br>DESCRIPTION                                                                                                                                                        | ANNING             | **<br>20/11/23<br>DATE |
|      |                 |                                                                                                                                                                                                                                                                                                                                                        |                                                                                                                                                                                            |                    |                        |
|      |                 | B                                                                                                                                                                                                                                                                                                                                                      | ord na                                                                                                                                                                                     | Món                |                        |
|      |                 |                                                                                                                                                                                                                                                                                                                                                        |                                                                                                                                                                                            |                    |                        |
|      |                 |                                                                                                                                                                                                                                                                                                                                                        | t, Newbridge, Co. Kild                                                                                                                                                                     | are                |                        |
|      |                 | www.b                                                                                                                                                                                                                                                                                                                                                  | 045 439000<br>nm.ie                                                                                                                                                                        |                    |                        |
|      |                 |                                                                                                                                                                                                                                                                                                                                                        | info@bnm.ie                                                                                                                                                                                |                    |                        |
|      |                 | © Copyr                                                                                                                                                                                                                                                                                                                                                | right Bord na Móna Po                                                                                                                                                                      | wergen Limite      | d                      |
|      |                 | "Copyright and ownership of this drawing is vested in Bord na Móna Powergen Limited,<br>whose prior written consent is required for its use, reproduction or for publication to any<br>third party. All rights reserved by the law of copyright and by international copyright                                                                         |                                                                                                                                                                                            |                    |                        |
|      |                 | court proceedir                                                                                                                                                                                                                                                                                                                                        | e reserved to Bord na Móna Powerg<br>ngs for damages and/or injunctions                                                                                                                    |                    | e protected by         |
|      |                 | Project                                                                                                                                                                                                                                                                                                                                                | DERRYGREENA                                                                                                                                                                                | AGH POWER          | Ľ                      |
|      |                 | Client                                                                                                                                                                                                                                                                                                                                                 | RD NA MÓNA PO                                                                                                                                                                              | WERGENIT           | MITED                  |
|      |                 | Drawing Title GIS BUILDINGS                                                                                                                                                                                                                                                                                                                            |                                                                                                                                                                                            |                    |                        |
|      |                 | PLAN, ELEVATIONS & SECTIONS                                                                                                                                                                                                                                                                                                                            |                                                                                                                                                                                            |                    |                        |
|      |                 | Date                                                                                                                                                                                                                                                                                                                                                   | Scale (A1) Drawn by                                                                                                                                                                        |                    | Approved by            |
|      |                 | 20/11/23<br>Status                                                                                                                                                                                                                                                                                                                                     |                                                                                                                                                                                            | PC<br>Dwg. No.     | JMcD                   |
|      |                 |                                                                                                                                                                                                                                                                                                                                                        | FOR APPROVAL     Image: Construction       Image: Construction     Image: Construction       Image: Construction     Image: Construction       Image: Construction     Image: Construction | BNM-DPS            | S-E-1003               |
|      |                 |                                                                                                                                                                                                                                                                                                                                                        |                                                                                                                                                                                            | 1                  | J                      |