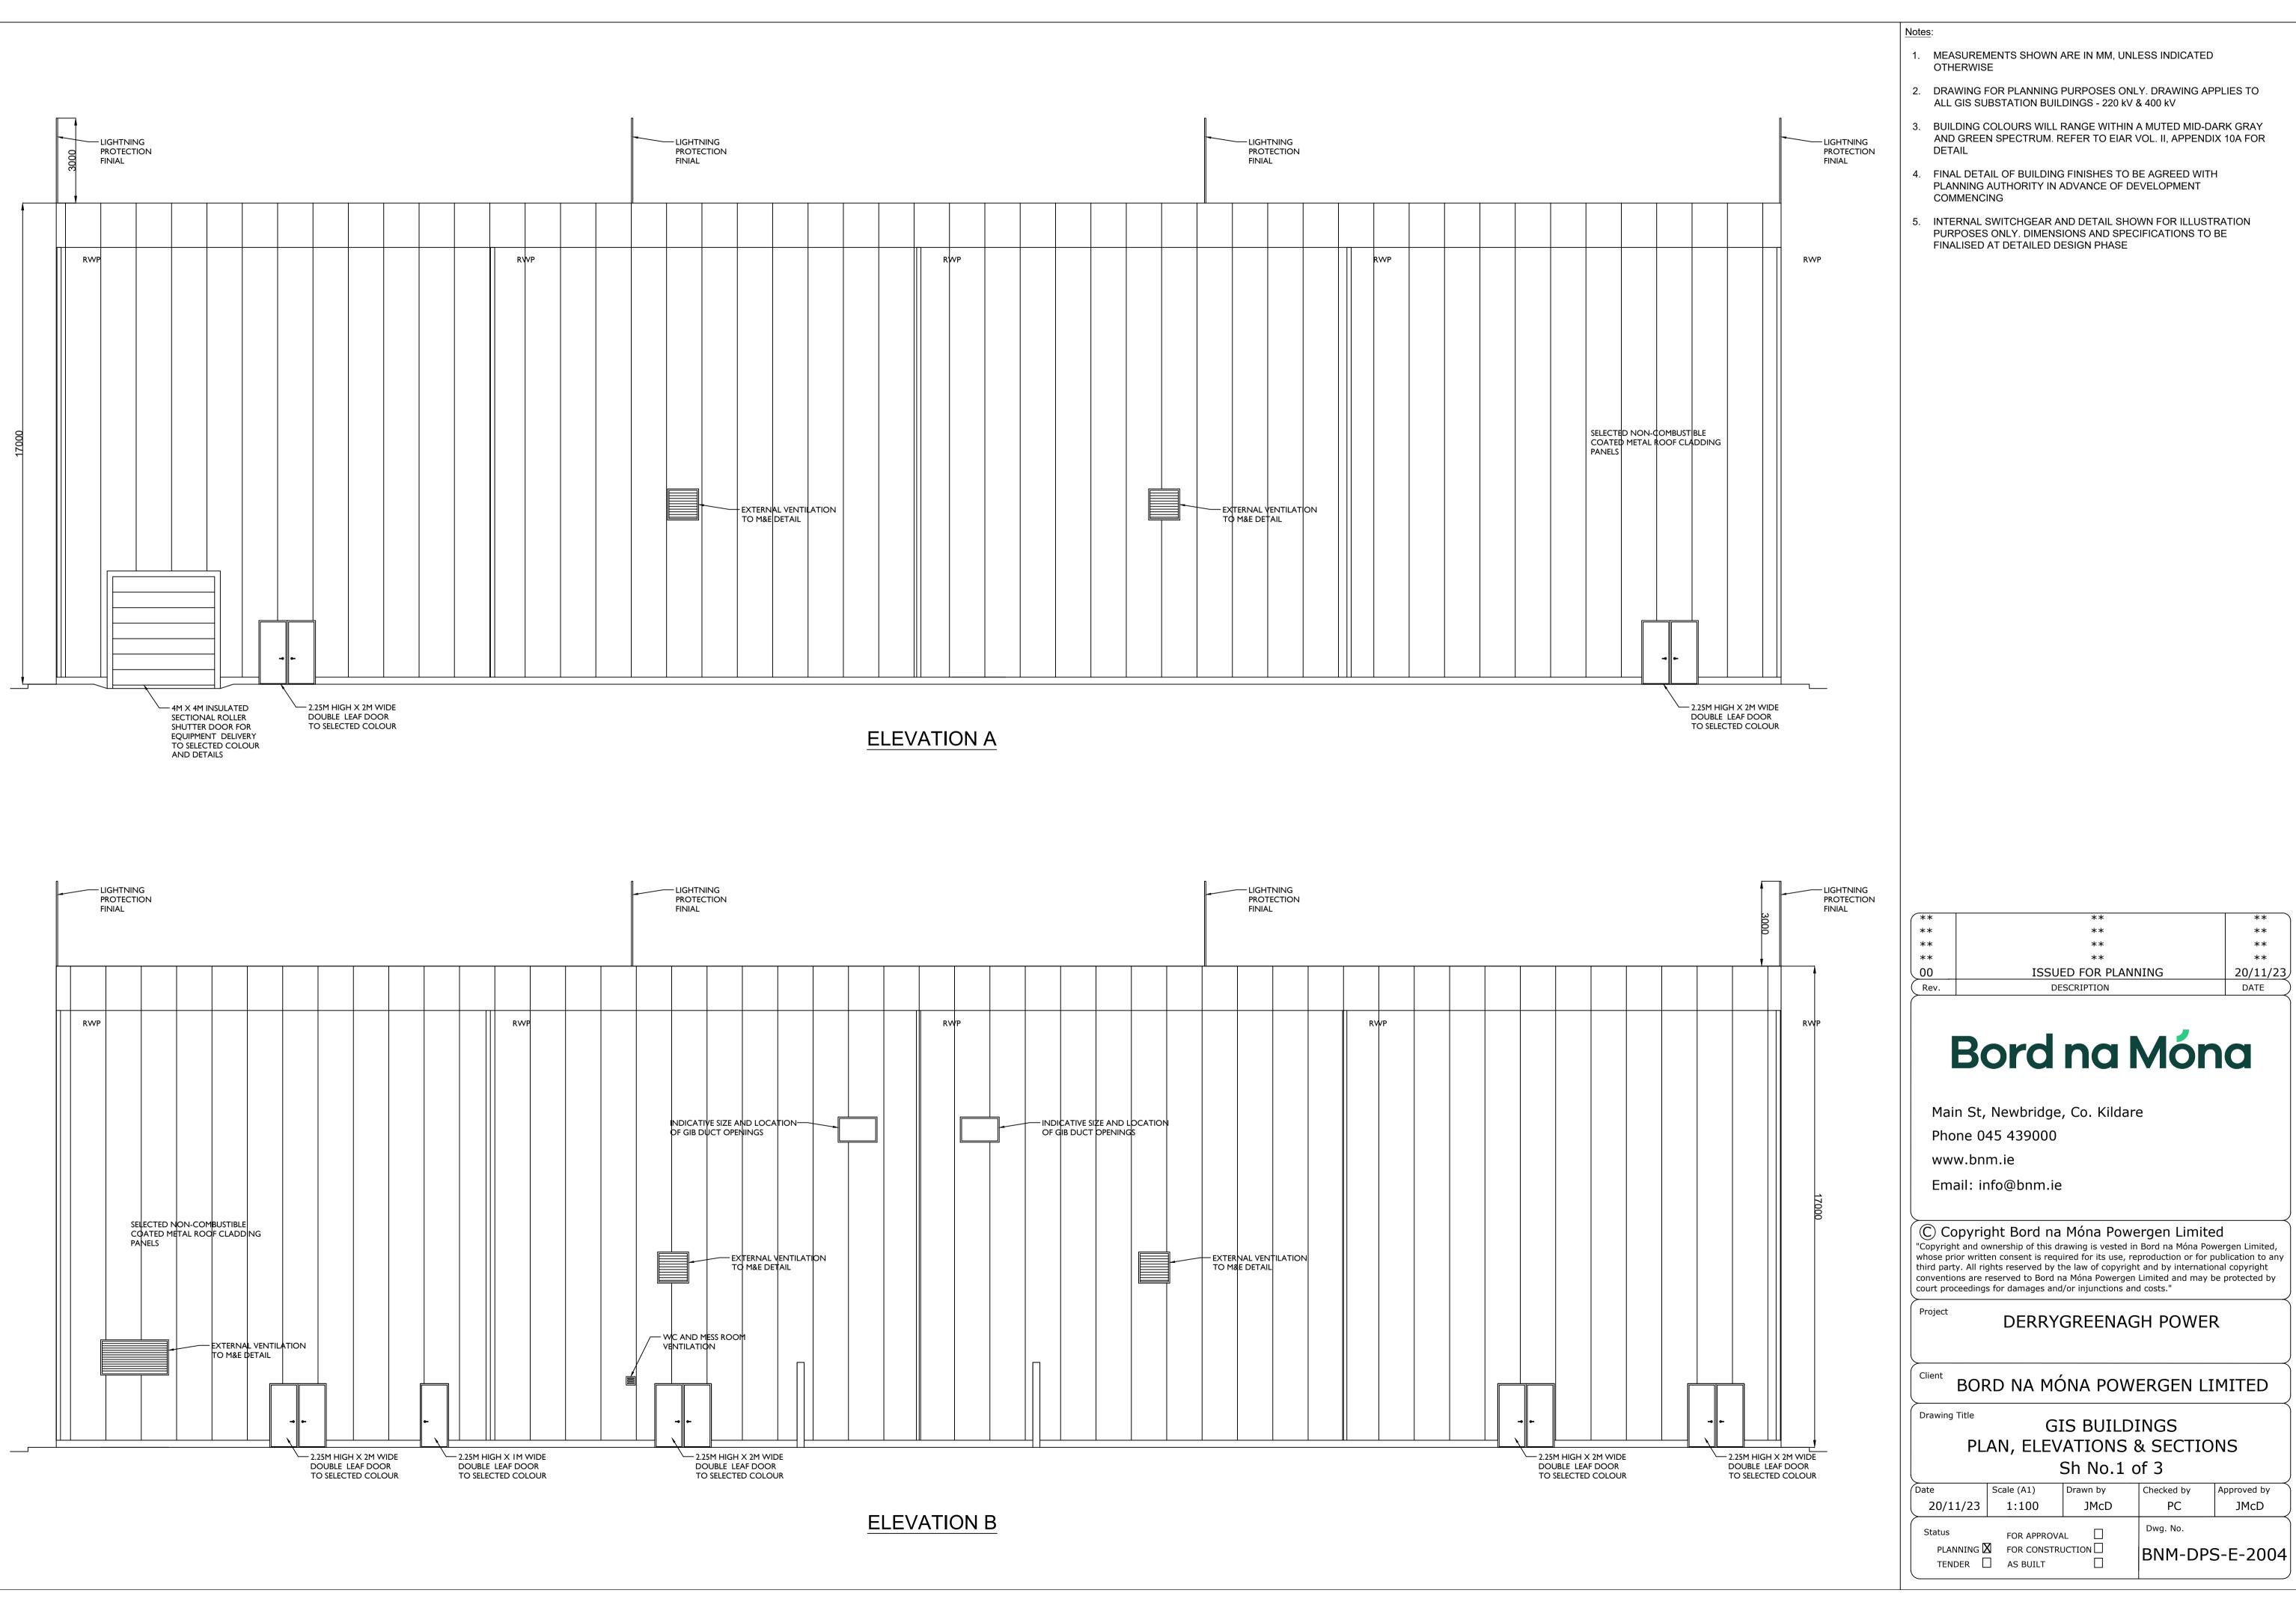

## GROUND FLOOR PLAN SCALE: 1:100





**ELEVATION - SECTION A-A** 

|      |                 |                                                                                                                                                                                                                                                                                                                                                        | EMENTS SHOWN ARE IN MM, U                                                                                                                                                                  | INLESS INDICATED   |                        |
|------|-----------------|--------------------------------------------------------------------------------------------