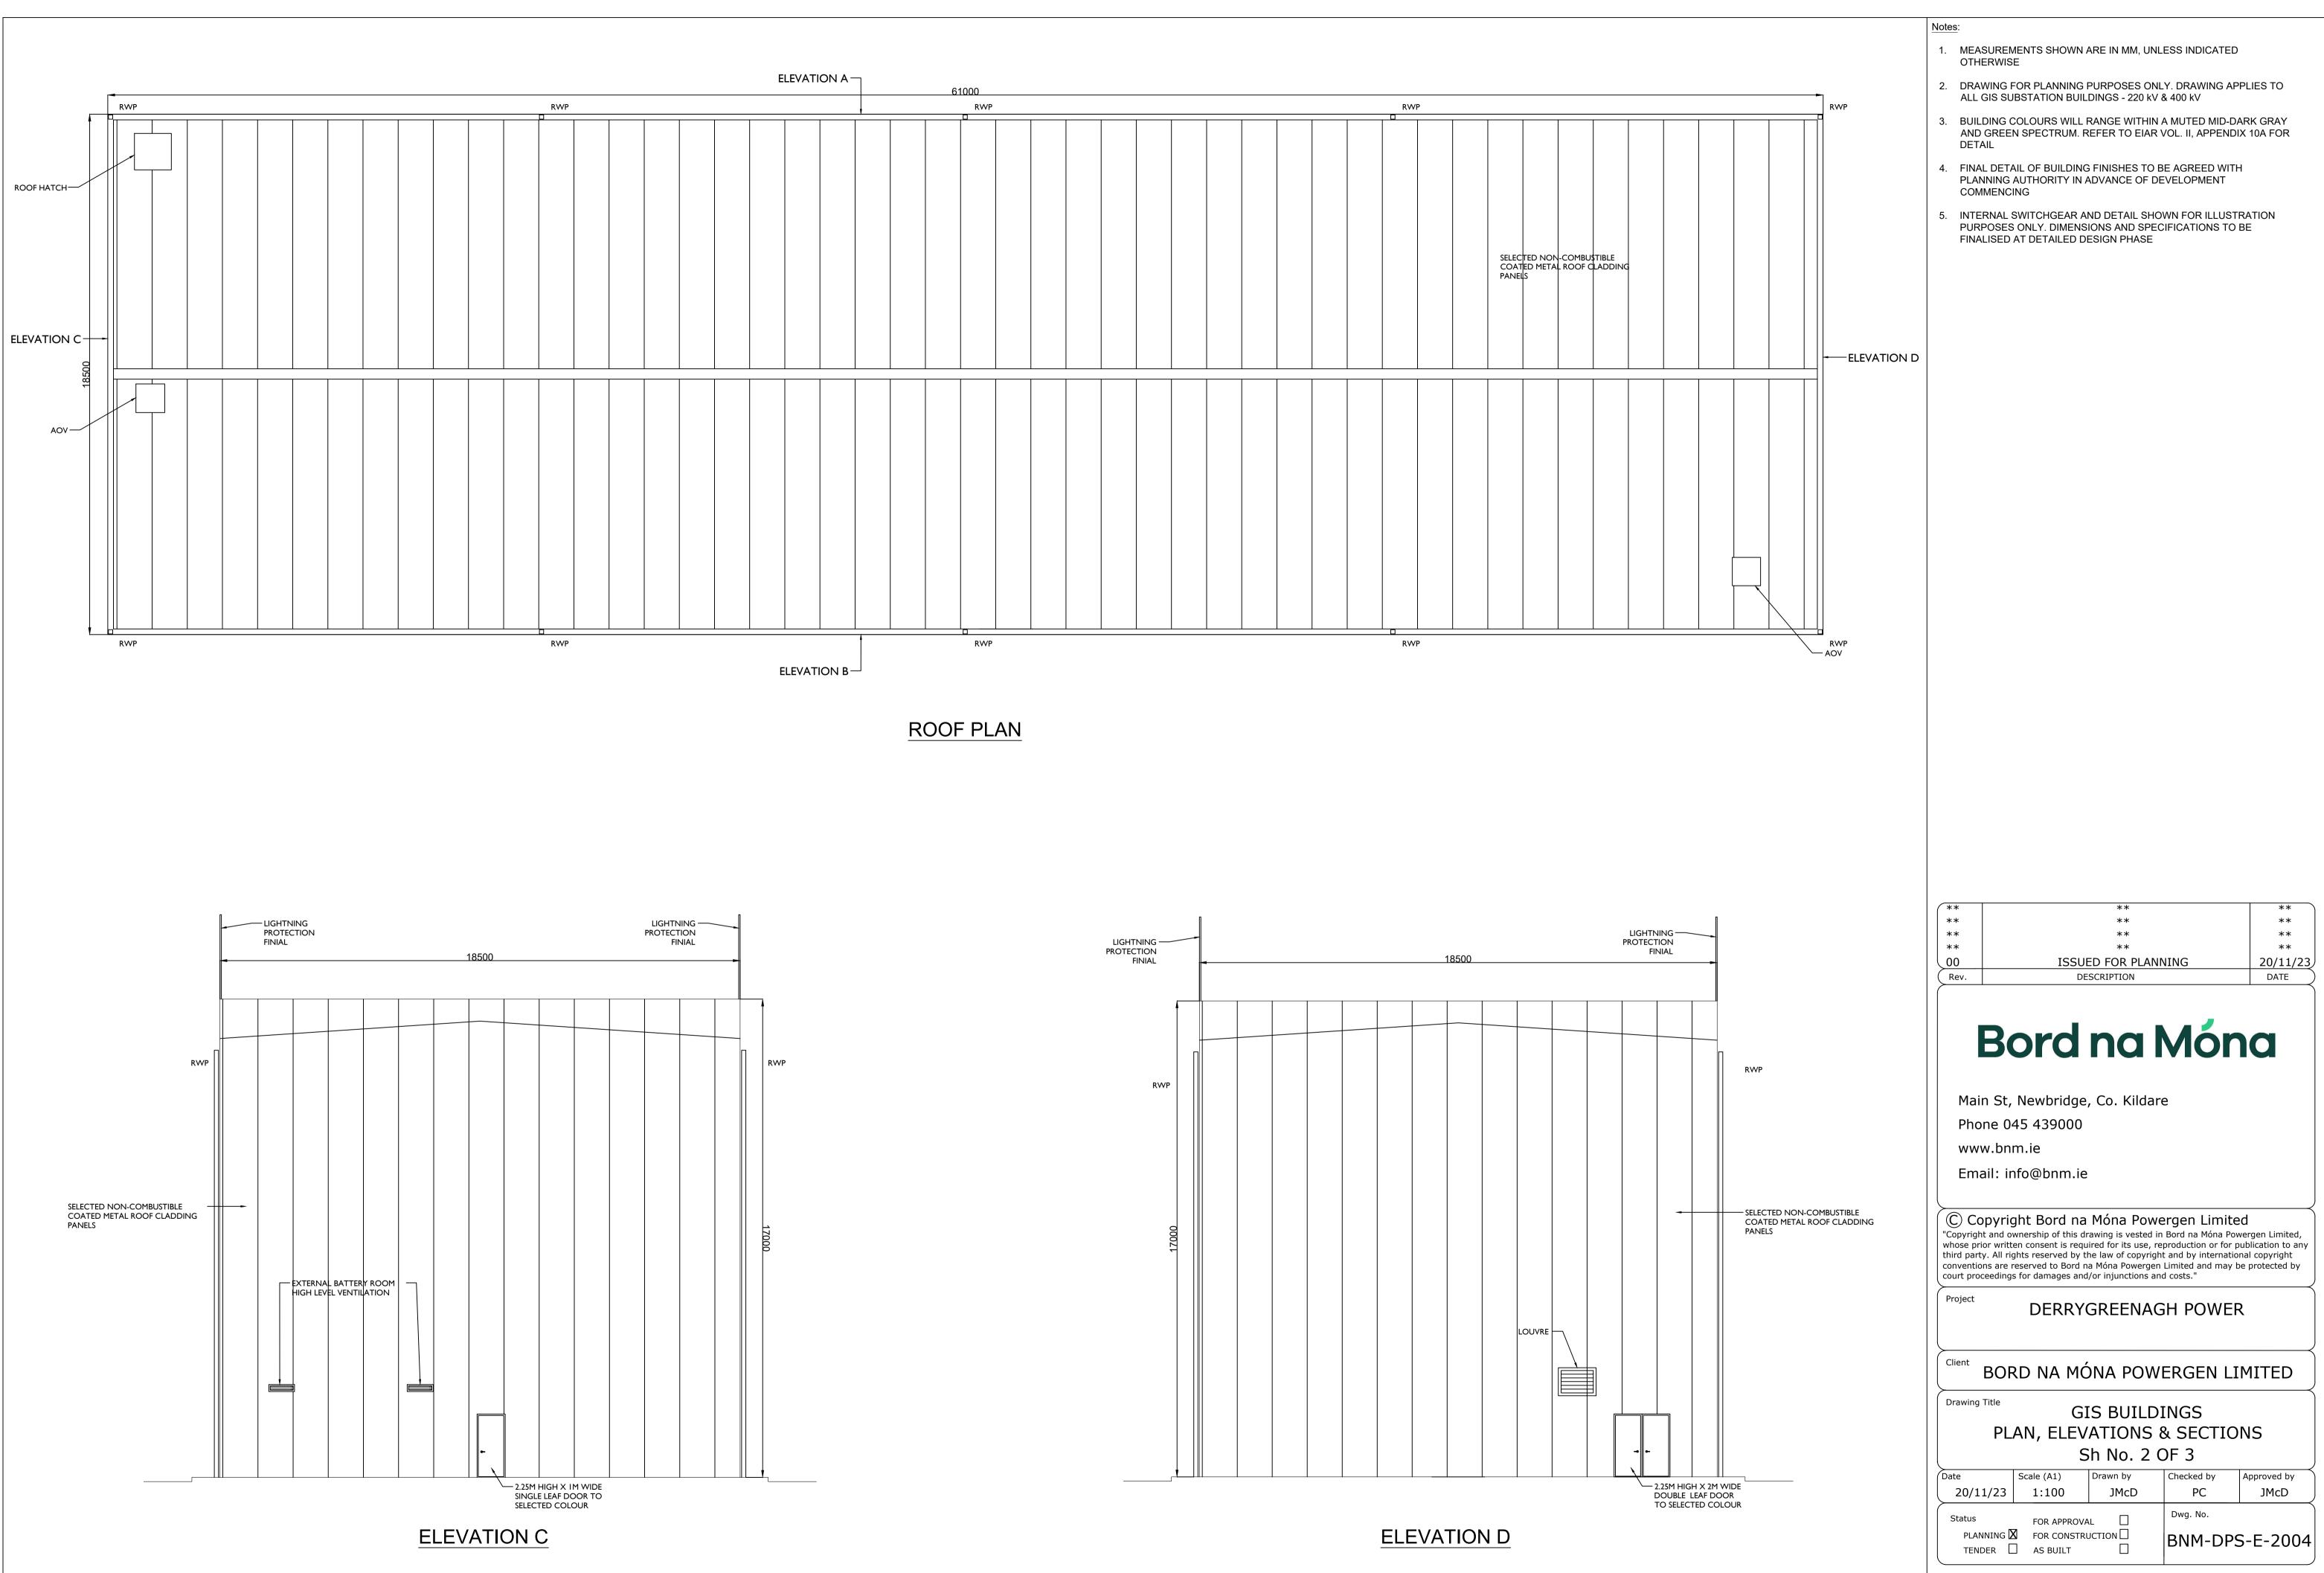

## GROUND FLOOR PLAN SCALE: 1:100





**ELEVATION - SECTION A-A** 

|      |                 |                                                                                                                                                                                                                                                                                                                                                        | EMENTS SHOWN ARE IN MM, U                                                                                                                                                                  | INLESS INDICATED   |                        |
|------|-----------------|----------------------------------------------------------------------------------------------